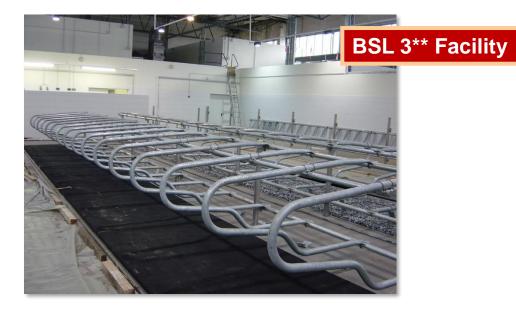

Specific research questions can be assessed on request by other researchers

Biological material for the next 20 years are secured

BSL 3\*\* Facility

BSE Necropsy Hall

seit 1910