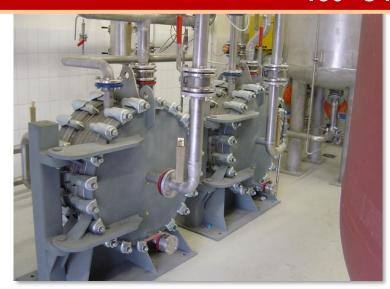

# All waste/wastewater will be autoclaved at 136 °C for 4h at 3bar

seit 1910

Bundesforschungsinstitut für Tiergesundheit
Federal Research Institute for Animal Health