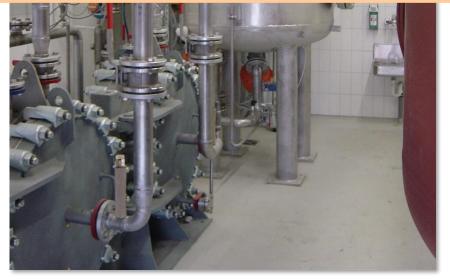

# All waste/wastewater will be autoclaved at 136 °C for 4h at 3bar

seit 1910

Bundesforschungsinstitut für Tiergesundheit
Federal Research Institute for Animal Health