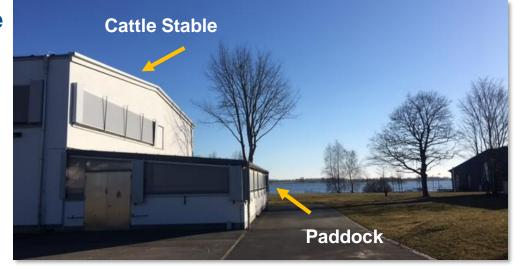

#### **Stable has been prepared**

- ✓ Usage of storage room for old furniture => everything has been cleared out
- √ Sinks and sewage pipes has been cleaned
- ✓ Stable has been cleaned from storaged hay (autoclave!)
- ✓ Technical tests of autoclaving procedures ongoing

#### **Stable has been prepared**

- ✓ Usage of storage room for old furniture => everything has been cleared out
- ✓ Sinks and sewage pipes has been cleaned
- ✓ Stable has been cleaned from storaged hay (autoclave!)
- ✓ Technical tests of autoclaving procedures ongoing

#### Stable has been prepared

- ✓ Usage of storage room for old furniture => everything has been cleared out
- ✓ Sinks and sewage pipes has been cleaned
- ✓ Stable has been cleaned from storaged hay (autoclave!)
- ✓ Technical tests of autoclaving procedures ongoing