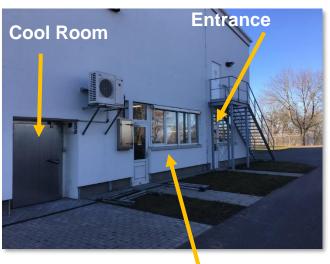

### BSE Stable

Bundesforschungsinstitut für Tiergesundheit Federal Research Institute for Animal Health BSE Stable