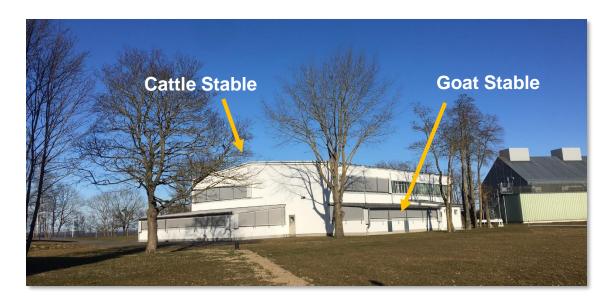

#### **Stable has been prepared**

- ✓ Usage of storage room for old furniture => everything has been cleared out
- √ Sinks and sewage pipes has been cleaned
- ✓ Stable has been cleaned from storaged hay (autoclave!)
- ✓ Technical tests of autoclaving procedures ongoing

#### **Stable has been prepared**

- ✓ Usage of storage room for old furniture => everything has been cleared out
- ✓ Sinks and sewage pipes has been cleaned
- ✓ Stable has been cleaned from storaged hay (autoclave!)
- ✓ Technical tests of autoclaving procedures ongoing

#### Stable has been prepared

- ✓ Usage of storage room for old furniture => everything has been cleared out
- ✓ Sinks and sewage pipes has been cleaned
- ✓ Stable has been cleaned from storaged hay (autoclave!)
- ✓ Technical tests of autoclaving procedures ongoing